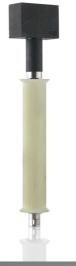

## Accessories 3024 RS:

- 1. Black ground wire
- 2. Red cable with alligator clip
- 3. Cleaning stamp with anode 60°
- 4. Cleaning brush
- 5. Cleaning and marking stamp with anode 90°

Sample uncleaned, cleaned & polished