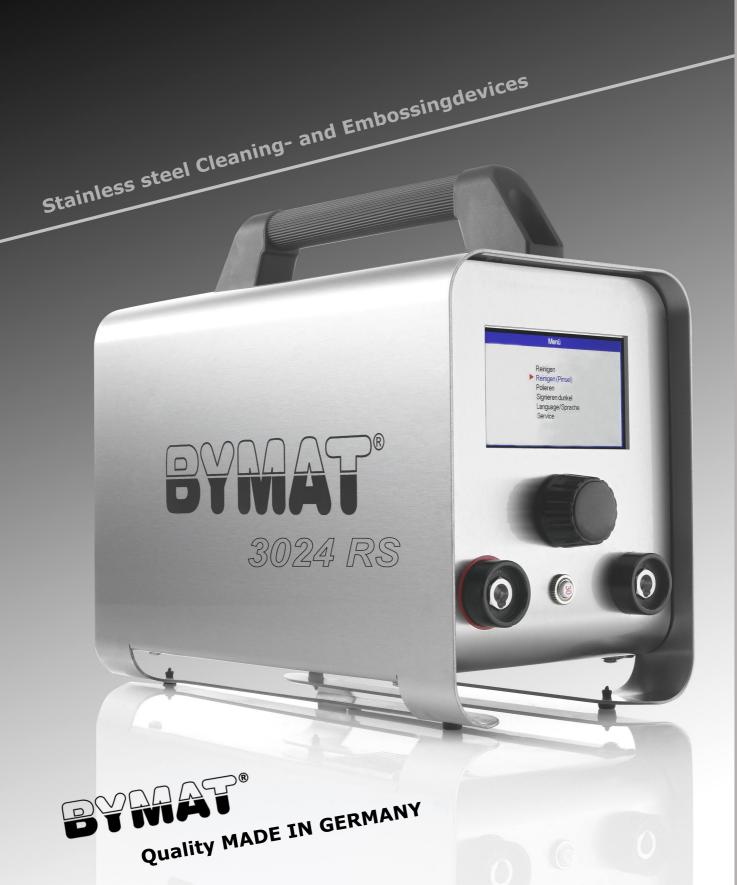

The BYMAT 3024 RS impresses with its new design and a simple One-button operation. This attractive multi-function display gives direct instructions in the program, in different languages.

- . Efficient cleaning and passivation
- . Performance enhancement
- . Quick change of tools with bayonet fittings
- . Environmentally friendly electrolytes are also used in the food industry