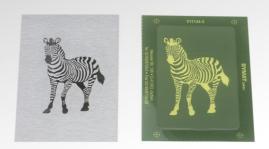

w design and a simple One-button operation. This attractive multi-function display gives direct instructions in the program, in different languages.



- . Efficient cleaning and passivation
- . Performance enhancement
- . Quick change of tools with bayonet fittings
- . Environmentally friendly electrolytes are also used in the food industry











5

## Accessories 3024 RS:

- 1. Black ground wire
- 2. Red cable with alligator clip
- 3. Cleaning stamp with anode 60°
- 4. Cleaning brush
- 5. Cleaning and marking stamp with anode 90°



Sample uncleaned, cleaned & polished



Neusser Straße 106 D - 41363 Jüchen Phone: +49 21 65 - 87 28 0 Fax: +49 21 65 - 87 28 28 email: info@bymat.de



Cleaning of difficult to reach areas with the high performance brush and long welds are no problem.



Sample embossing dark and template