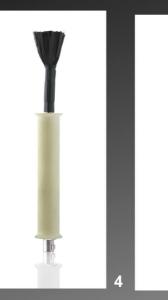

## Accessories 3024 RS:

- 1. Black ground wire
- 2. Red cable with alligator clip
- 3. Cleaning stamp with anode 60°
- 4. Cleaning brush
- 5. Cleaning and marking stamp with anode 90°

Sample uncleaned, cleaned & polished

Neusser Straße 106 D - 41363 Jüchen Phone: +49 21 65 - 87 28 0 Fax: +49 21 65 - 87 28 28 email: info@bymat.de

Cleaning of difficult to reach areas with the high performance brush and long welds are no problem.